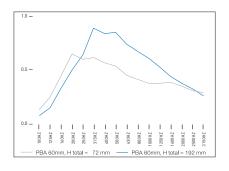

## Noise absorber, soundproof Clipso

Clipso Design®

**Translucent** 

Listen, it couldn't be better!
Today, the greatest luxury at home and at work is the acoustic comfort and quality of our surroundings. After several years of intense research, CLIPSO® has developed CLIPSO ACOUSTIQUE®. The 250 000 micro-perforations per m² in the CLIPSO ACOUSTIQUE® covering plus a specifically adapted sound absorber (glass wool, rock wool, etc.) ensure that up to 90% of the surrounding noise is eliminated (conversation, music, etc.). The perfect combination of comfort and aesthetics!