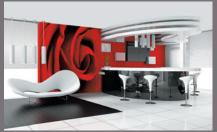

CLIPSO® incorporates cutting-edge technology and digital printing (in millions of colours), which allowing you to decorate walls and ceilings in new and renovated buildings with images from the CLIPSO DESIGN® collection or with any other image of your choice.

All the motifs are printed with our translucent 705 Back Light equipment, which allows 53% light transmission!

**DESIGN Collection** 

CLIPSO DESIGN® will surprise you with its fabulous collections of wall decors created by talented designers and photographers. If you're an artist at heart, just contact us and we will fulfil whatever your wildest dreams can imagine.