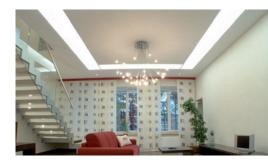

## Why choose Clipso®?

Ideal for renovation and decoration purposes, CLIPSO® is a stretch ceiling designed to provide you with high-level solutions, ensuring both an aesthetic impact and maximum comfort. With CLIPSO®, redoing your ceiling is quick, easy and problem-free.

CLIPSO® is quite simply innovative!

The CLIPSO® ceiling is a real revolution, a state-of-the-art product. Its design and installation are completely revolutionary, and CLIPSO® offers an unsurpassed level of resistance and unparalleled quality.