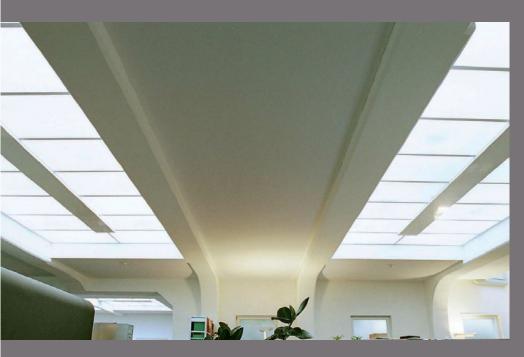

## Noise absorber, soundproof Clipso

Clipso Design®

**Translucent** 

Listen, it couldn't be better!
Today, the greatest luxury at home and at work is the acoustic comfort and quality of our surroundings. After several years of intense research, CLIPSO® has developed CLIPSO ACOUSTIQUE®. The 250 000 micro-perforations per m² in the CLIPSO ACOUSTIQUE® covering plus a specifically adapted sound absorber (glass wool, rock wool, etc.) ensure that up to 90% of the surrounding noise is eliminated (conversation, music, etc.). The perfect combination of comfort and aesthetics!

All the motifs are printed with our translucent 705 Back Light equipment, which allows 53% light transmission!

**DESIGN Collection** 

CLIPSO DESIGN® will surprise you with its fabulous collections of wall decors created by talented designers and photographers. If you're an artist at heart, just contact us and we will fulfil whatever your wildest dreams can imagine.