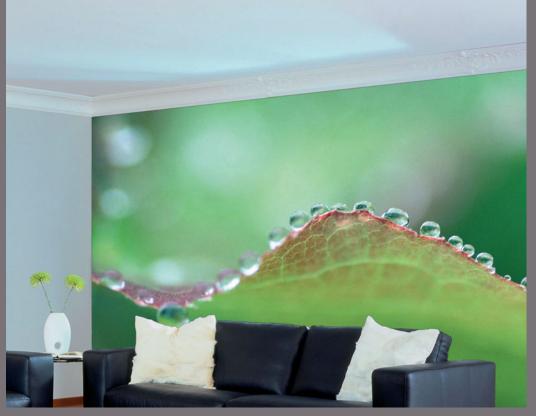

CLIPSO® incorporates cutting-edge technology and digital printing (in millions of colours), which allowing you to decorate walls and ceilings in new and renovated buildings with images from the CLIPSO DESIGN® collection or with any other image of your choice.

All the motifs are printed with our translucent 705 Back Light equipment, which allows 53% light transmission!

**DESIGN Collection** 

CLIPSO DESIGN® will surprise you with its fabulous collections of wall decors created by talented designers and photographers. If you're an artist at heart, just contact us and we will fulfil whatever your wildest dreams can imagine.